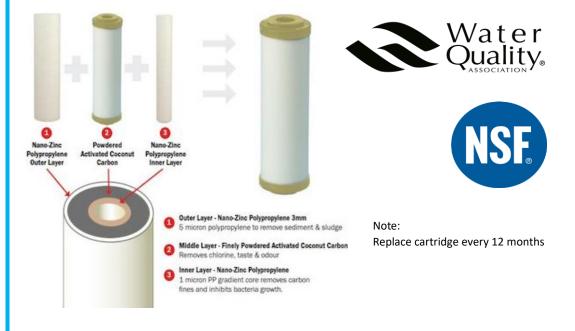

## Three Stage Filtration:

| Outer Layer  | Nano-Zinc Polypropylene           |  |
|--------------|-----------------------------------|--|
|              | Removes sediment & Sludge         |  |
| Middle Layer | Granular Activated Coconut Carbon |  |
|              | Removes chlorine, taste & odor    |  |
| Inner Layer  | Nano-Zinc Polypropylene           |  |
|              | Inhibits bacterial growth         |  |